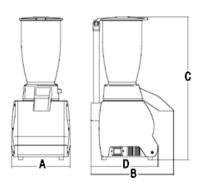

## Technical data

| Model         | Nordkapp       |
|---------------|----------------|
| Power         | watt 150       |
| Power source  | 1ph            |
| Blade speed   | rpm 800        |
| Jug capacity  | lt 3           |
| Bowl capacity | lt 2           |
| A             | mm 205         |
| В             | mm 285         |
| С             | mm 491         |
| D             | mm 235         |
| Net weight    | kg 5,2         |
| Shipping      | mm 410x280x560 |
| Gross weight  | kg 8           |
| HS-CODE       | 84388091       |