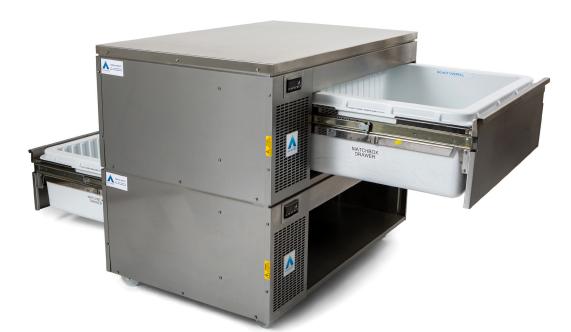

## Matchbox prep station

Standard drawers + solid worktop

# Applications

- Highly ergonomic storage solution, right at the point of use
- Matchbox Drawers provide access from both sides of a central island unit
- Ideal for meat, deli and dessert prep
- Perfect storage for garnish and 'mise en place' generally

#### 2 drawer matchbox (VCM2) With open drawer