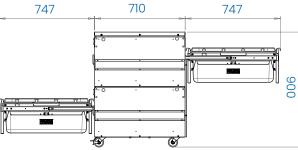

# Applications

- Highly ergonomic storage solution, right at the point of use
- Matchbox Drawers provide access from both sides of a central island unit
- Ideal for meat, deli and dessert prep
- Perfect storage for garnish and 'mise en place' generally

Mains Supply 230 Vac 50 Hz

Power Socket (included) Correct 2 or 3 Pin Plug fitted for each country

Mains Lead (included) 2 Metre Coiled Lead

Elevation

Standard castors (C) Solid worktop (W) VCM2/CW

2 Drawer matchbox (VCM2)

#### 2 drawer matchbox (VCM2) With open drawer