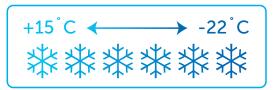

### Storage Capacity

Gastronorm (GN) Pans 4 x 1/1 GN 100 mm Deep or equivalent (per Drawer)

Maximum Weight 40 kg of Food (per Drawer)

Volume 86 Litres (per Drawer)

Tested to Climate Class 4 (30°C & 55% relative humidity) for temperature and energy consumption and to **Climate** Class 5 (40°C & 40% relative humidity) for temperature