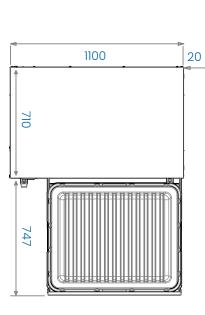

Mains Supply 230 Vac 50 Hz

Power Socket (included) Correct 2 or 3 Pin Plug fitted for each country

Mains Lead (included) 2 Metre Coiled Lead

Elevation

Standard castors (C) Solid worktop (W) VCM2/CW

2 Drawer matchbox (VCM2)

# Options

| MATCHBOX +<br>SOLID WORKTOP (W) | High castor<br>base (HC) |          | Standard castor<br>base (C) |         | Small castor<br>base (SC) |          | Rollers &<br>feet base (R) |         | Small rollers &<br>feet base (SR) |          | Locking roller<br>base (L) |         | Small locking<br>roller base (SL) |          |
|---------------------------------|--------------------------|----------|-----------------------------|---------|---------------------------|----------|----------------------------|---------|-----------------------------------|----------|----------------------------|---------|-----------------------------------|----------|
| Finished height                 | 971 mm                   | VCM2/HCW | 900 mm                      | VCM2/CW | 879 mm                    | VCM2/SCW | 855 mm                     | VCM2/RW | 845 mm                            | VCM2/SRW | 855 mm                     | VCM2/LW | 845 mm                            | VCM2/SLW |
| Load-bearing capacity           | 128 kg                   |          | 205 kg                      |         | 430 kg                    |          | 231 kg                     |         | 232 kg                            |          | 204 kg                     |         | 204 kg                            |          |