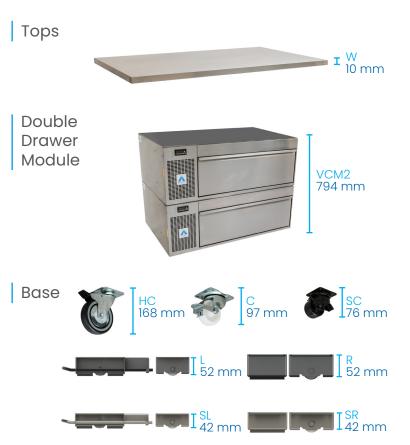

Mains Supply 230 Vac 50 Hz

Power Socket (included) Correct 2 or 3 Pin Plug fitted for each country

Mains Lead (included) 2 Metre Coiled Lead

Elevation

Standard castors (C) Solid worktop (W) VCM2/CW

2 Drawer matchbox (VCM2)

# Options

| MATCHBOX +<br>SOLID WORKTOP (W) | High castor<br>base (HC) |          | Standard castor<br>base (C) |         | Small castor<br>base (SC) |          | Rollers &<br>feet base (R) |         | Small rollers &<br>feet base (SR) |          | Locking roller<br>base (L) |         | Small locking<br>roller base (SL) |          |
|---------------------------------|--------------------------|----------|-----------------------------|---------|---------------------------|----------|----------------------------|---------|-----------------------------------|----------|----------------------------|---------|-----------------------------------|----------|
| Finished height                 | 971 mm                   | VCM2/HCW | 900 mm                      | VCM2/CW | 879 mm                    | VCM2/SCW | 855 mm                     | VCM2/RW | 845 mm                            | VCM2/SRW | 855 mm                     | VCM2/LW | 845 mm                            | VCM2/SLW |
| Load-bearing capacity           | 128 kg                   |          | 205 kg                      |         | 430 kg                    |          | 231 kg                     |         | 232 kg                            |          | 204 kg                     |         | 204 kg                            |          |