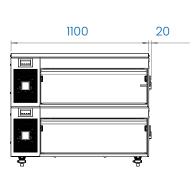

Mains Supply 230 Vac 50 Hz

Power Socket (included) Correct 2 or 3 Pin Plug fitted for each country

Mains Lead (included) 2 Metre Coiled Lead

Elevation

Standard castors (C) Solid worktop (W) VCM2/CW

2 Drawer matchbox (VCM2)

# Options

| MATCHBOX +<br>SOLID WORKTOP (W) | High castor<br>base (HC) |          | Standard castor<br>base (C) |         | Small castor<br>base (SC) |          | Rollers &<br>feet base (R) |         | Small rollers &<br>feet base (SR) |          | Locking roller<br>base (L) |         | Small locking<br>roller base (SL) |          |
|---------------------------------|--------------------------|----------|-----------------------------|---------|---------------------------|----------|----------------------------|---------|-----------------------------------|----------|----------------------------|---------|-----------------------------------|----------|
| Finished height                 | 971 mm                   | VCM2/HCW | 900 mm                      | VCM2/CW | 879 mm                    | VCM2/SCW | 855 mm                     | VCM2/RW | 845 mm                            | VCM2/SRW | 855 mm                     | VCM2/LW | 845 mm                            | VCM2/SLW |
| Load-bearing capacity           | 128 kg                   |          | 205 kg                      |         | 430 kg                    |          | 231 kg                     |         | 232 kg                            |          | 204 kg                     |         | 204 kg                            |          |