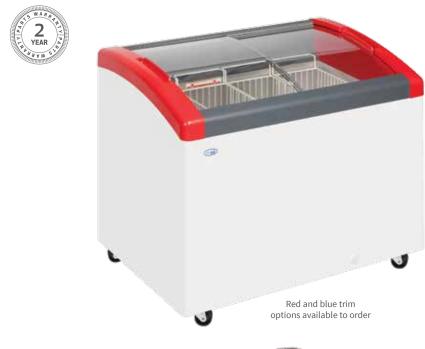

#### **Product Description**

A premium unit from Elcold the leading manufacturer of quality chest freezers. The Focus is chosen by many leading ice cream suppliers and frozen food companies for its great looks and high level of build quality and low energy consumption. Frameless curved sliding lids for excellent display, moulded top trim, and castors fitted as standard. This linked to build quality and reliability results in one of the best chest freezers you can buy. Stocked as standard with grey trim with red and blue trim options available to order.

#### Features and Benefits

- Frameless curved sliding lids
- Static cooling
- Castors
- Defrost drain
- Fan assisted condenser
- Red and blue trim options to order