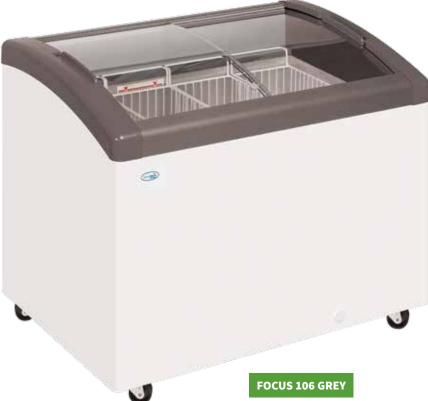

#### **Product Description**

A premium unit from Elcold the leading manufacturer of quality chest freezers. The Focus is chosen by many leading ice cream suppliers and frozen food companies for its great looks and high level of build quality and low energy consumption. Frameless curved sliding lids for excellent display, moulded top trim, and castors fitted as standard. This linked to build quality and reliability results in one of the best chest freezers you can buy. Stocked as standard with grey trim with red and blue trim options available to order.

|                |                           | Dimensions (mm) |     |              |     |    | No. of Baskets |          |     | Next  |          |
|----------------|---------------------------|-----------------|-----|--------------|-----|----|----------------|----------|-----|-------|----------|
| Model          | Description               |                 |     | w            | D   | Kg | Capacity       | Supplied | Max | Price | Day      |
| FOCUS 73 GREY  | White Curved Lid          | Ext.            | 850 | 726          | 656 | 44 | 161ltr         | 2        | 3   | £541  |          |
|                |                           | Int.            | 670 | 570          | 500 | 44 | (5.8 cu.ft)    |          |     | 2341  | <b>V</b> |
| FOCUS 106 GREY | White Curved Lid          | Ext.            | 850 | 850 1056 656 | 656 | 54 | 270ltr         | 2        | 4   | £605  |          |
|                | Write Guived Lid          | Int.            | 670 | 900          | 500 |    | (9.6 cu.ft)    |          |     | 2000  | <b>V</b> |
| FOCUS 131 GREY | White Curved Lid          | Ext.            | 850 | 1306         | 656 | 62 | 352ltr         | 2        | 5   | £663  |          |
|                |                           | Int.            | 670 | 1150         | 500 |    | (12.6 cu.ft)   |          |     | 2003  | <b>V</b> |
| FOCUS 151 GREY | White Curved Lid          | Ext.            | 850 | 1506         | 656 | 68 | 418ltr         | 2        | 6   | £748  |          |
|                | write Curved Lid =        | Int.            | 670 | 1350         | 500 | 00 | (14.9 cu.ft)   | 2        | O   | 2.748 | <b>V</b> |
| FOCUS 171 GREY | 171 GREY White Curved Lid | Ext.            | 850 | 1706         | 656 | 73 | 484ltr         | 2        | 7   | £785  |          |
|                |                           | Int.            | 670 | 1550         | 500 |    | (17.3 cu.ft)   |          |     | 2/85  | <b>V</b> |