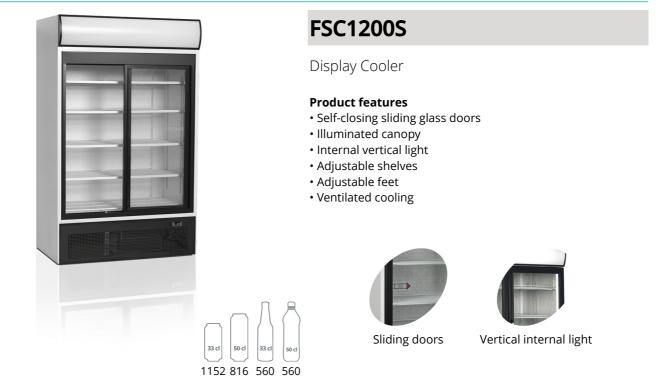

## 2-door display cooler with canopy

The FSC range is with a light canopy. The possibility for customized branding is eye-catching and stimulate impulse sales. The unit keeps beverages cold whilst presenting and promoting the products to their best advantage.

This model is a popular choice for shops, convenience stores and supermarkets. It is standard with white exterior and interior. It comes with 5 adjustable white wire shelves, 2 self-closing sliding glass doors and 2 vertical full length LED lights inside the cabinet.

| Measures and Content |     |           |  |
|----------------------|-----|-----------|--|
| Cans 330 ml          | pcs | 1152      |  |
| Cans 500 ml          | pcs | 816       |  |
| Bottles 330 ml       | pcs | 560       |  |
| Bottles 500 ml PET   | pcs | 560       |  |
| Temperature Range    | °C  | +2 to +10 |  |
| Climate Class        |     | 4         |  |
| Gross / Net Weight   | kg  | 183 / 178 |  |
| Gross / Net Volume   | I   | 967 / 645 |  |